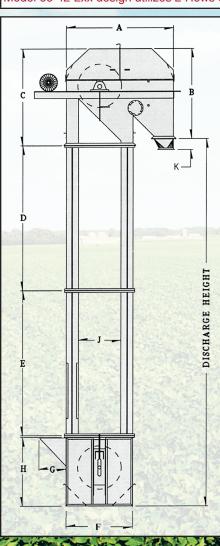

|                                   | 1                 |                   |                   |                   |                   |                    | and the second sec |                     |
|-----------------------------------|-------------------|-------------------|-------------------|-------------------|-------------------|--------------------|------------------------------------------------------------------------------------------------------------------------------------------------------------------------------------------------------------------------------------------------------------------------------------------------------------------------------------------------------------------------------------------------------------------------------------------------------------------------------------------------------------------------------------------------------------------------------------------------------------------------------------------------------------------------------------------------------------------------------------------------------------------------------------------------------------------------------------------------------------------------------------------------------------------------------------------------------------------------------------------------------------------------------------------------------------------------------------------------------------------------------------------------------------------------------------------------------------------------------------------------------------------------------------------------------------------------------------------------------------------------------------------------------------------------------------------------------------------------------------------------------------------------------------------------------------------------------------------------------------------------------------------------------------------------------------------------------------------------------------------------------------------------------------------------------------------------------------------------------------------------------------|---------------------|
| MODEL:                            | 34-14             | 38-20             | 43-24             | 48-30             | 54-36             | 60-36              | 66-42                                                                                                                                                                                                                                                                                                                                                                                                                                                                                                                                                                                                                                                                                                                                                                                                                                                                                                                                                                                                                                                                                                                                                                                                                                                                                                                                                                                                                                                                                                                                                                                                                                                                                                                                                                                                                                                                              | 66-42-2xx           |
| Standard Capacity<br>Range in BPH | 1,350 to<br>1,550 | 1,900 to<br>2,250 | 3,200 to<br>3,750 | 4,600 to<br>5,750 | 5,700 to<br>8,000 | 9,300 to<br>13,000 | 14,250 to<br>18,000                                                                                                                                                                                                                                                                                                                                                                                                                                                                                                                                                                                                                                                                                                                                                                                                                                                                                                                                                                                                                                                                                                                                                                                                                                                                                                                                                                                                                                                                                                                                                                                                                                                                                                                                                                                                                                                                | 20,500 to<br>32,000 |
| Head & Boot Pulley Dia.           | 14"               | 20"               | 24"               | 30"               | 36"               | 36"                | 42"                                                                                                                                                                                                                                                                                                                                                                                                                                                                                                                                                                                                                                                                                                                                                                                                                                                                                                                                                                                                                                                                                                                                                                                                                                                                                                                                                                                                                                                                                                                                                                                                                                                                                                                                                                                                                                                                                | 42"                 |
| Head Section Steel                | 14 Ga.            | 12 Ga.            | 12 Ga.            | 10 Ga.            | 10 Ga.            | 10 Ga.             | 3/16"                                                                                                                                                                                                                                                                                                                                                                                                                                                                                                                                                                                                                                                                                                                                                                                                                                                                                                                                                                                                                                                                                                                                                                                                                                                                                                                                                                                                                                                                                                                                                                                                                                                                                                                                                                                                                                                                              | 3/16"               |
| Boot Section Steel                | 12 Ga.            | 10 Ga.            | 10 Ga.            | 3/16"             | 3/16"             | 3/16"              | 1/4"                                                                                                                                                                                                                                                                                                                                                                                                                                                                                                                                                                                                                                                                                                                                                                                                                                                                                                                                                                                                                                                                                                                                                                                                                                                                                                                                                                                                                                                                                                                                                                                                                                                                                                                                                                                                                                                                               | 5/16"               |
| Standard Bucket Size              | 6" x 4"           | 7" x 5"           | 9" x 5"           | 10" x 6"          | 12" x 6"          | 16" x 7"           | 18" x 8"                                                                                                                                                                                                                                                                                                                                                                                                                                                                                                                                                                                                                                                                                                                                                                                                                                                                                                                                                                                                                                                                                                                                                                                                                                                                                                                                                                                                                                                                                                                                                                                                                                                                                                                                                                                                                                                                           | Varies - 2 Rows     |
| Trunking Steel * •                | 16 Ga.            | 14 Ga.             | 12 Ga.                                                                                                                                                                                                                                                                                                                                                                                                                                                                                                                                                                                                                                                                                                                                                                                                                                                                                                                                                                                                                                                                                                                                                                                                                                                                                                                                                                                                                                                                                                                                                                                                                                                                                                                                                                                                                                                                             | 10 Ga.              |
| Trunking Dimension                | 7-1/2" x 10"      | 9" x 11"          | 10" x 12"         | 10" x 14"         | 10" x 16"         | 12" x 20"          | 14" x 26"                                                                                                                                                                                                                                                                                                                                                                                                                                                                                                                                                                                                                                                                                                                                                                                                                                                                                                                                                                                                                                                                                                                                                                                                                                                                                                                                                                                                                                                                                                                                                                                                                                                                                                                                                                                                                                                                          | 14" x Varies        |
| A                                 | 40-1/4"           | 54-1/2"           | 61-1/4"           | 75-1/4"           | 88-1/2"           | 92-1/2"            | 110"                                                                                                                                                                                                                                                                                                                                                                                                                                                                                                                                                                                                                                                                                                                                                                                                                                                                                                                                                                                                                                                                                                                                                                                                                                                                                                                                                                                                                                                                                                                                                                                                                                                                                                                                                                                                                                                                               | 110"                |
| В                                 | 35-1/2"           | 50-3/4"           | 56-3/8"           | 70-1/2"           | 74-1/2"           | 74-1/2"            | 95-5/8"                                                                                                                                                                                                                                                                                                                                                                                                                                                                                                                                                                                                                                                                                                                                                                                                                                                                                                                                                                                                                                                                                                                                                                                                                                                                                                                                                                                                                                                                                                                                                                                                                                                                                                                                                                                                                                                                            | 95-5/8"             |
| С                                 | 38"               | 53-1/4"           | 58-7/8"           | 73"               | 80"               | 80"                | 95-5/8"                                                                                                                                                                                                                                                                                                                                                                                                                                                                                                                                                                                                                                                                                                                                                                                                                                                                                                                                                                                                                                                                                                                                                                                                                                                                                                                                                                                                                                                                                                                                                                                                                                                                                                                                                                                                                                                                            | 95-5/8"             |
| D                                 | 120"              | 120"              | 120"              | 120"              | 120"              | 120"               | 120"                                                                                                                                                                                                                                                                                                                                                                                                                                                                                                                                                                                                                                                                                                                                                                                                                                                                                                                                                                                                                                                                                                                                                                                                                                                                                                                                                                                                                                                                                                                                                                                                                                                                                                                                                                                                                                                                               | 120"                |
| E                                 | 120" or 60"        | 120"                                                                                                                                                                                                                                                                                                                                                                                                                                                                                                                                                                                                                                                                                                                                                                                                                                                                                                                                                                                                                                                                                                                                                                                                                                                                                                                                                                                                                                                                                                                                                                                                                                                                                                                                                                                                                                                                               | 120"                |
| F                                 | 28-1/4"           | 37-1/8"           | 43-1/8"           | 49-1/8"           | 55-1/8"           | 59-1/8"            | 68-1/4"                                                                                                                                                                                                                                                                                                                                                                                                                                                                                                                                                                                                                                                                                                                                                                                                                                                                                                                                                                                                                                                                                                                                                                                                                                                                                                                                                                                                                                                                                                                                                                                                                                                                                                                                                                                                                                                                            | 68-1/4"             |
| G                                 | 13"               | 13"               | 16"               | 19"               | 22"               | 22"                | 25"                                                                                                                                                                                                                                                                                                                                                                                                                                                                                                                                                                                                                                                                                                                                                                                                                                                                                                                                                                                                                                                                                                                                                                                                                                                                                                                                                                                                                                                                                                                                                                                                                                                                                                                                                                                                                                                                                | 25"                 |
| H-High Hopper (std.)              | 32-7/8"           | 36-7/8"           | 41-7/8"           | 47"               | 56"               | 59"                | 65-1/8"                                                                                                                                                                                                                                                                                                                                                                                                                                                                                                                                                                                                                                                                                                                                                                                                                                                                                                                                                                                                                                                                                                                                                                                                                                                                                                                                                                                                                                                                                                                                                                                                                                                                                                                                                                                                                                                                            | 65-1/8"             |
| H-Low Hopper (opt.)               | 24-7/8"           | 26-7/8"           | 31-3/8"           | 35-3/8"           | 41-1/2"           | 42-1/2"            | 48-3/4"                                                                                                                                                                                                                                                                                                                                                                                                                                                                                                                                                                                                                                                                                                                                                                                                                                                                                                                                                                                                                                                                                                                                                                                                                                                                                                                                                                                                                                                                                                                                                                                                                                                                                                                                                                                                                                                                            | 48-3/4"             |
| J                                 | 13"               | 18-7/8"           | 22-7/8"           | 28-7/8"           | 34-7/8"           | 34-7/8"            | 39-3/4"                                                                                                                                                                                                                                                                                                                                                                                                                                                                                                                                                                                                                                                                                                                                                                                                                                                                                                                                                                                                                                                                                                                                                                                                                                                                                                                                                                                                                                                                                                                                                                                                                                                                                                                                                                                                                                                                            | 39-3/4"             |
| К                                 | 6"                | 10"               | 12"               | 14"               | 16"               | 15"                | 16"                                                                                                                                                                                                                                                                                                                                                                                                                                                                                                                                                                                                                                                                                                                                                                                                                                                                                                                                                                                                                                                                                                                                                                                                                                                                                                                                                                                                                                                                                                                                                                                                                                                                                                                                                                                                                                                                                | 16" to 24"          |

 Heavier gauge of steel available on all sizes upon request
When more than 80' of trunking, the lower portion increases to the next heavier gauge Model 66-42-2xx design utilizes 2 Rows of Side-By-Side Buckets