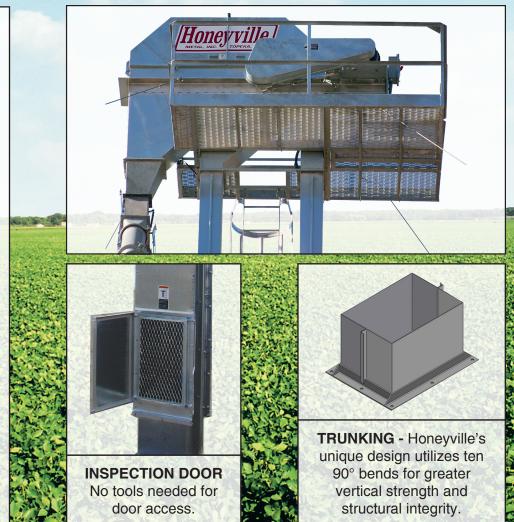

The Honeyville design provides the ideal grain discharge for the least wear based on the rated capacities.

- HEAD Heavy-duty galvanized steel construction designed for clean discharge.
- 2. **HEAD COVER** Sectioned and hinged for easy service of internal components.
- 3. **SHAFT MOUNTED** Gear reducer, easily adjustable torque arm. Quality belts and drive sheaves.
- HEAD PULLEY Crowned and fitted with taper-lock bushings, non-slip rough top lagging for maximum traction. (Slide lagging is optional)
- 5. **BEARINGS -** High quality, heavy duty bearings, easy maintenance for longer life.
- BELT High strength PVC belt for minimal stretch, impregnated solid carcass, pre-punched for easy bucket mounting. (SOR Rubber belt available)
- BUCKETS High Quality Polyethylene CC Deep Terminal design. (Steel buckets optional)
- 8. **TRUNKING -** Twin box construction. Heavy gauge ASTM A-526 G90 galvanized steel Double seam, jig welded for perfect alignment. Inspection sections feature easy access to belt and buckets through inspection doors.
- BOOT Heavy gauge galvanized steel. Easy to adjust take-ups for boot pulley. High or low, standard or expanded width hopper. Hand slide clean-out gates provided on both sides.