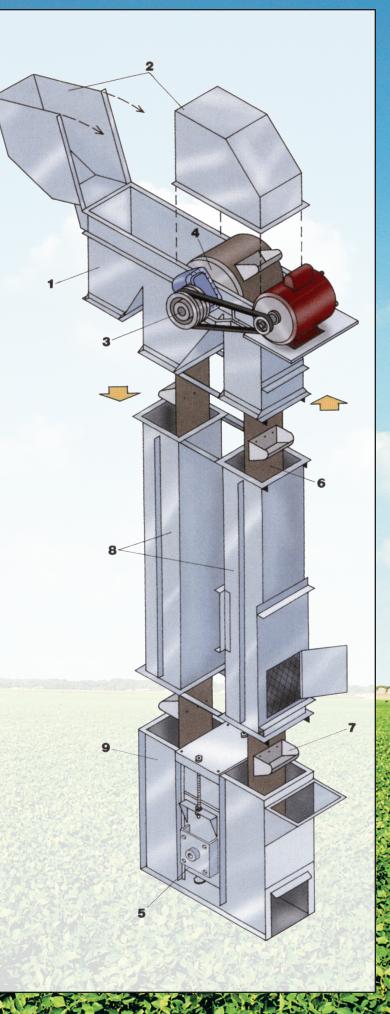

The Honeyville design provides the ideal grain discharge for the least wear based on the rated capacities.

- HEAD Heavy-duty galvanized steel construction designed for clean discharge.
- 2. **HEAD COVER** Sectioned and hinged for easy service of internal components.
- 3. **SHAFT MOUNTED** Gear reducer, easily adjustable torque arm. Quality belts and drive sheaves.
- HEAD PULLEY Crowned and fitted with taper-lock bushings, non-slip rough top lagging for maximum traction. (Slide lagging is optional)
- 5. **BEARINGS -** High quality, heavy duty bearings, easy maintenance for longer life.
- BELT High strength PVC belt for minimal stretch, impregnated solid carcass, pre-punched for easy bucket mounting. (SOR Rubber belt available)
- BUCKETS High Quality Polyethylene CC Deep Terminal design. (Steel buckets optional)
- 8. **TRUNKING -** Twin box construction. Heavy gauge ASTM A-526 G90 galvanized steel Double seam, jig welded for perfect alignment. Inspection sections feature easy access to belt and buckets through inspection doors.
- BOOT Heavy gauge galvanized steel. Easy to adjust take-ups for boot pulley. High or low, standard or expanded width hopper. Hand slide clean-out gates provided on both sides.